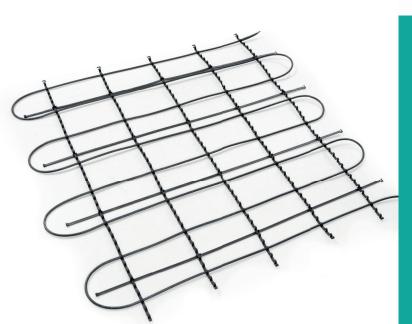

## **GRID BARS**

The assembly rails are installed in the provided clamping devices, pressed crosswise onto the grid bar and build a plastic grid of 1,0 m  $\times$  1,0 m each. Due to the eyelets or pins at the end of the assembly rails the grid can be expanded in all directions.

The final size can be cut with a side cutter.

Length: 1000mm | Width: 8mm

| TYPE   | GRID  | CABLE Ø          |
|--------|-------|------------------|
| MS-I   | 20 mm | 3,5 mm to 4,5 mm |
| MS-II  | 25 mm | 4,6 mm to 5,5 mm |
| MS-III | 25 mm | 5,6 mm to 6,5 mm |
| MS-IV  | 25 mm | 6,6 mm to 8,0 mm |