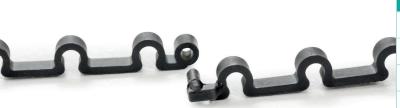

## **ASSEMBLY RAILS**

LENGTH: 1000MM | WIDTH: 8MM

For the prefabrication of heating mats. The ideal plug-in system allows any length of joining of the individual rails. Through the narrow grid size is almost every usual cable laying distance possible. The material is UV-resistant and heat-resistant up to 100 °C.

## **GRID BARS**

The assembly rails are installed in the provided clamping devices, pressed crosswise onto the grid bar and build a plastic grid of 1,0 m  $\times$  1,0 m each. Due to the eyelets or pins at the end of the assembly rails the grid can be expanded in all directions.