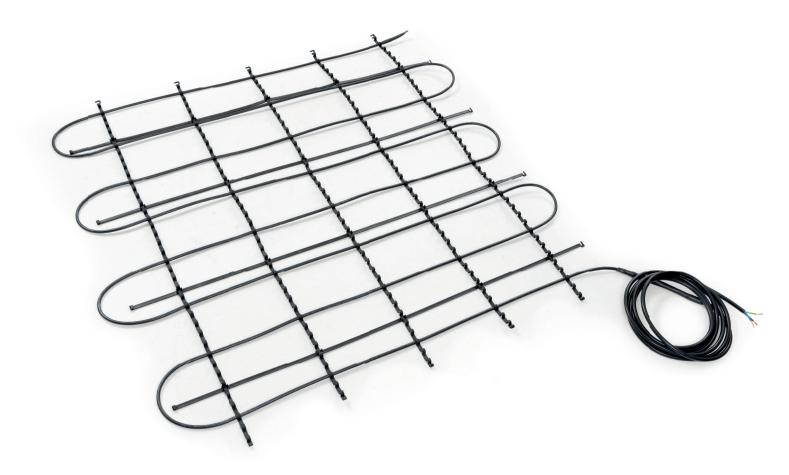

## **GRID BARS**

The assembly rails are installed in the provided clamping devices, pressed crosswise onto the grid bar and build a plastic grid of 1,0 m  $\times$  1,0 m each. Due to the eyelets or pins at the end of the assembly rails the grid can be expanded in all directions.

The final size can be cut with a side cutter.

Length: 1000mm | Width: 8mm

| TYPE   | GRID  | CABLE Ø          |
|--------|-------|------------------|
| MS-I   | 20 mm | 3,5 mm to 4,5 mm |
| MS-II  | 25 mm | 4,6 mm to 5,5 mm |
| MS-III | 25 mm | 5,6 mm to 6,5 mm |
| MS-IV  | 25 mm | 6,6 mm to 8,0 mm |