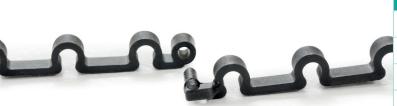

## **ASSEMBLY RAILS**

LENGTH: 1000MM | WIDTH: 8MM

For the prefabrication of heating mats. The ideal plug-in system allows any length of joining of the individual rails. Through the narrow grid size is almost every usual cable laying distance possible. The material is UV-resistant and heat-resistant up to 100 °C.

## **TECHNICAL SPECIFICATIONS**

Bar length: 1 m

Bar width: 8 mm

Mesh size: 20 mm - 25 mm

Cable diameter: 3,5 - 8,0 mm

## **GRID BARS**

The assembly rails are installed in the provided clamping devices, pressed crosswise onto the grid bar and build a plastic grid of 1,0 m  $\times$  1,0 m each. Due to the eyelets or pins at the end of the assembly rails the grid can be expanded in all directions.