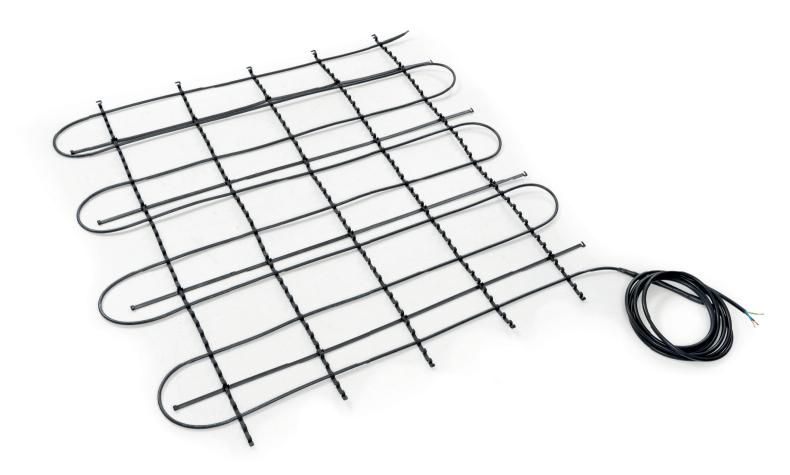

## **ASSEMBLY RAILS**

LENGTH: 1000MM | WIDTH: 8MM

For the prefabrication of heating mats. The ideal plug-in system allows any length of joining of the individual rails. Through the narrow grid size is almost every usual cable laying distance possible. The material is UV-resistant and heat-resistant up to 100 °C.

## **GRID BARS**

The assembly rails are installed in the provided clamping devices, pressed crosswise onto the grid bar and build a plastic grid of 1,0 m  $\times$  1,0 m each. Due to the eyelets or pins at the end of the assembly rails the grid can be expanded in all directions.

The final size can be cut with a side cutter.

Length: 1000mm | Width: 8mm

| ТҮРЕ   | GRID  | CABLE Ø          |
|--------|-------|------------------|
| MS-I   | 20 mm | 3,5 mm to 4,5 mm |
| MS-II  | 25 mm | 4,6 mm to 5,5 mm |
| MS-III | 25 mm | 5,6 mm to 6,5 mm |
| MS-IV  | 25 mm | 6,6 mm to 8,0 mm |