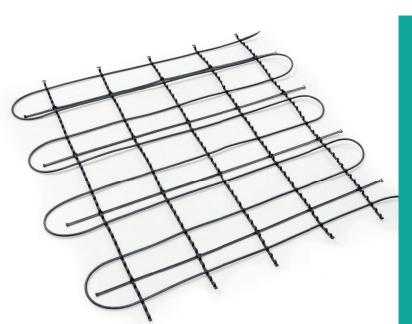

## **ASSEMBLY RAILS**

LENGTH: 1000MM | WIDTH: 8MM

For the prefabrication of heating mats. The ideal plug-in system allows any length of joining of the individual rails. Through the narrow grid size is almost every usual cable laying distance possible. The material is UV-resistant and heat-resistant up to 100 °C.

## **GRID BARS**

The assembly rails are installed in the provided clamping devices, pressed crosswise onto the grid bar and build a plastic grid of 1,0 m  $\times$  1,0 m each. Due to the eyelets or pins at the end of the assembly rails the grid can be expanded in all directions.

The final size can be cut with a side cutter.

Length: 1000mm | Width: 8mm

| ТҮРЕ   | GRID  | CABLE Ø          |
|--------|-------|------------------|
| MS-I   | 20 mm | 3,5 mm to 4,5 mm |
| MS-II  | 25 mm | 4,6 mm to 5,5 mm |
| MS-III | 25 mm | 5,6 mm to 6,5 mm |
| MS-IV  | 25 mm | 6,6 mm to 8,0 mm |